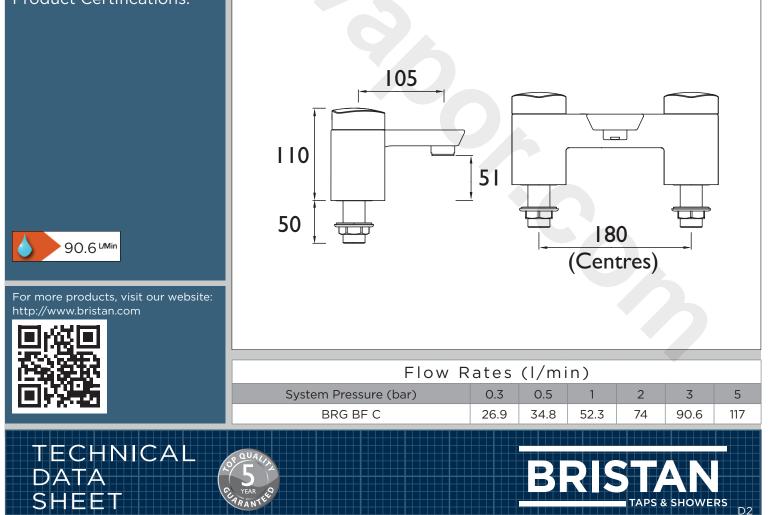

### Dimensions (measurements in mm)

Bristan, Birch Coppice Business Park, Dordon, Tamworth, B78 ISG. Telephone: 0844 701 6274. Facsimile: 0844 701 6275. Web Site: www.bristan.com Email: enquire@bristan.com. The information contained on this page was correct at date of issue. Fitting Dimensions are provided as a guide only. Some variation may occur due to manufacturing tolerances. Bristan pursues a policy of continuing improvement in design and performance of its products and so reserves the right to change specifications without prior notice.